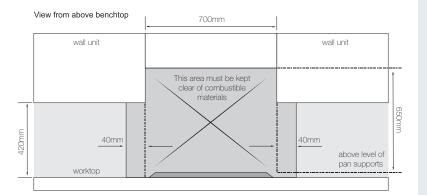

## Product Specification

Marks cooktop position

If this appliance is installed near vinyl wrapped surfaces, we strongly recommend using an installation kit available from the vinyl-wrap supplier. Belling cannot accept any responsibility for damage caused due to installation into cabinets with low temperature tolerances.