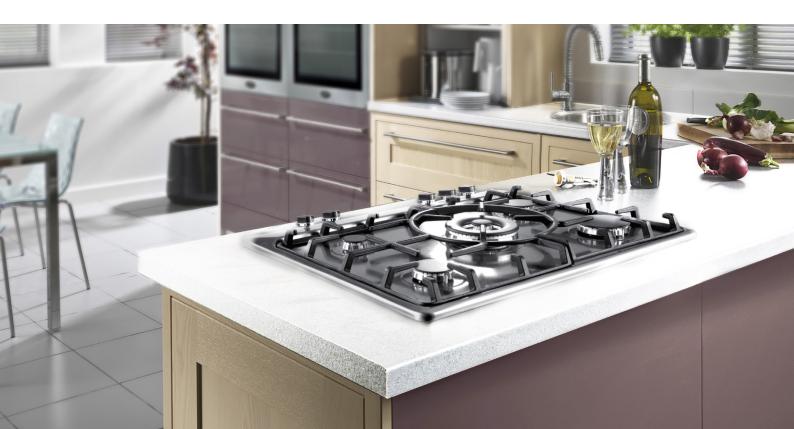

70cm gas cooktop with cast iron trivets

- 5 gas burners
- 1 wok, 1 large, 2 medium, 1 simmer burner
- Cast iron trivets
- Auto ignition
- Front rotary controls
- Removable burners, trivets and control knobs
- Flame safety device on all burners
- LPG convertible (kit included)
- 2 year warranty, domestic use only

## Product Specification

Marks cooktop position

If this appliance is installed near vinyl wrapped surfaces, we strongly recommend using an installation kit available from the vinyl-wrap supplier. Belling cannot accept any responsibility for damage caused due to installation into cabinets with low temperature tolerances.