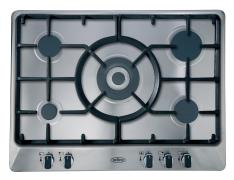

70cm gas cooktop with cast iron trivets

- 5 gas burners
- 1 wok, 1 large, 2 medium, 1 simmer burner
- Cast iron trivets
- Auto ignition
- Front rotary controls
- Removable burners, trivets and control knobs
- Flame safety device on all burners
- LPG convertible (kit included)
- 2 year warranty, domestic use only

| COOKTOPS                     | GHU70GC                        |
|------------------------------|--------------------------------|
| No. of burners / elements    | 5                              |
| Front left                   | 3.6 Mj - Small                 |
| Rear left                    | 6.5Mj - Medium                 |
| Rear right                   | 10 Mj - Large                  |
| Front right                  | 6.5 Mj - Medium                |
| Centre                       | 12.6 Mj - Wok                  |
| Cast iron trivets            | Yes                            |
| Automatic ignition           | Yes                            |
| FEATURES                     |                                |
| Rotary controls              | Yes                            |
| REMOVABLE PARTS              |                                |
| Hob burners                  | Yes                            |
| Trivets                      | Yes                            |
| Control knobs                | Yes                            |
| INSTALLATION                 |                                |
| Gas type                     | Natural gas / LPG kit supplied |
| Gas inlet type               | 1/2" male                      |
| Gas inlet position           | Right-hand side rear           |
| LPG convertible kit supplied | Yes                            |
| Fuse size (A)                | 10                             |
| Fitted 3 pin plug            | Yes                            |
| DIMENSIONS (PACKED)          |                                |
| Width x Depth x Height (mm)  | 760 x 600 x 130                |
| Weight (kg)                  | 15                             |
| DIMENSIONS (PRODUCT)         |                                |
| Width x Depth (mm)           | 680 x 510                      |
| Weight (kg)                  | 13                             |
| Height above worktop (mm)    | 35                             |
| Depth below worktop (mm)     | 40                             |
| Cutout width (mm)            | 555                            |
| Cutout depth (mm)            | 485                            |