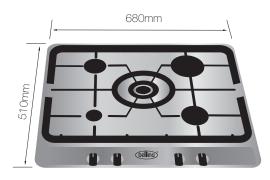

| COOKTOPS                     | GHU70GC                        |
|------------------------------|--------------------------------|
| No. of burners / elements    | 5                              |
| Front left                   | 3.6 Mj - Small                 |
| Rear left                    | 6.5Mj - Medium                 |
| Rear right                   | 10 Mj - Large                  |
| Front right                  | 6.5 Mj - Medium                |
| Centre                       | 12.6 Mj - Wok                  |
| Cast iron trivets            | Yes                            |
| Automatic ignition           | Yes                            |
| FEATURES                     |                                |
| Rotary controls              | Yes                            |
| REMOVABLE PARTS              |                                |
| Hob burners                  | Yes                            |
| Trivets                      | Yes                            |
| Control knobs                | Yes                            |
| INSTALLATION                 |                                |
| Gas type                     | Natural gas / LPG kit supplied |
| Gas inlet type               | 1/2" male                      |
| Gas inlet position           | Right-hand side rear           |
| LPG convertible kit supplied | Yes                            |
| Fuse size (A)                | 10                             |
| Fitted 3 pin plug            | Yes                            |
| DIMENSIONS (PACKED)          |                                |
| Width x Depth x Height (mm)  | 760 x 600 x 130                |
| Weight (kg)                  | 15                             |
| DIMENSIONS (PRODUCT)         |                                |
| Width x Depth (mm)           | 680 x 510                      |
| Weight (kg)                  | 13                             |
| Height above worktop (mm)    | 35                             |
| Depth below worktop (mm)     | 40                             |
| Cutout width (mm)            | 555                            |
| Cutout depth (mm)            | 485                            |