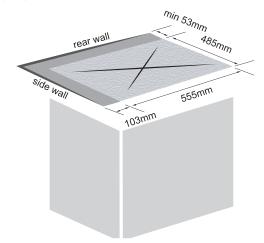

## Product Specification

Marks cooktop position

If this appliance is installed near vinyl wrapped surfaces, we strongly recommend using an installation kit available from the vinyl-wrap supplier. Belling cannot accept any responsibility for damage caused due to installation into cabinets with low temperature tolerances.

| COOKTOPS                     | GHU70GC                        |
|------------------------------|--------------------------------|
| No. of burners / elements    | 5                              |
| Front left                   | 3.6 Mj - Small                 |
| Rear left                    | 6.5Mj - Medium                 |
| Rear right                   | 10 Mj - Large                  |
| Front right                  | 6.5 Mj - Medium                |
| Centre                       | 12.6 Mj - Wok                  |
| Cast iron trivets            | Yes                            |
| Automatic ignition           | Yes                            |
| FEATURES                     |                                |
| Rotary controls              | Yes                            |
| REMOVABLE PARTS              |                                |
| Hob burners                  | Yes                            |
| Trivets                      | Yes                            |
| Control knobs                | Yes                            |
| INSTALLATION                 |                                |
| Gas type                     | Natural gas / LPG kit supplied |
| Gas inlet type               | 1/2" male                      |
| Gas inlet position           | Right-hand side rear           |
| LPG convertible kit supplied | Yes                            |
| Fuse size (A)                | 10                             |
| Fitted 3 pin plug            | Yes                            |
| DIMENSIONS (PACKED)          |                                |
| Width x Depth x Height (mm)  | 760 x 600 x 130                |
| Weight (kg)                  | 15                             |
| DIMENSIONS (PRODUCT)         |                                |
| Width x Depth (mm)           | 680 x 510                      |
| Weight (kg)                  | 13                             |
| Height above worktop (mm)    | 35                             |
| Depth below worktop (mm)     | 40                             |
| Cutout width (mm)            | 555                            |
| Cutout depth (mm)            | 485                            |